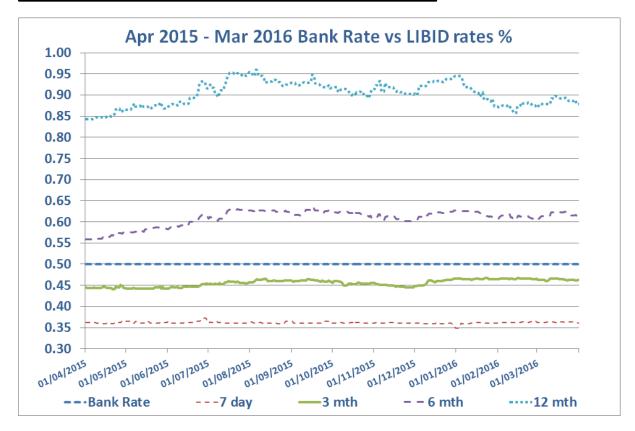

## **Borrowing and Investment Rates**

| Money market investment rates 2015/16 |          |         |         |         |        |  |  |  |
|---------------------------------------|----------|---------|---------|---------|--------|--|--|--|
|                                       | 7 day    | 1 month | 3 month | 6 month | 1 year |  |  |  |
| 1/4/15                                | 0.361    | 0.381   | 0.445   | 0.559   | 0.843  |  |  |  |
| 31/3/16                               | 0.361    | 0.386   | 0.463   | 0.615   | 0.878  |  |  |  |
| High                                  | 0.372    | 0.389   | 0.468   | 0.635   | 0.959  |  |  |  |
| Low                                   | 0.349    | 0.377   | 0.441   | 0.557   | 0.842  |  |  |  |
| Average                               | 0.361    | 0.383   | 0.456   | 0.609   | 0.902  |  |  |  |
| Spread                                | 0.023    | 0.012   | 0.027   | 0.078   | 0.117  |  |  |  |
| High date                             | 26/6/15  | 3/11/15 | 15/2/16 | 16/9/15 | 5/8/15 |  |  |  |
| Low date                              | 31/12/15 | 16/4/15 | 22/4/15 | 9/4/15  | 2/4/15 |  |  |  |