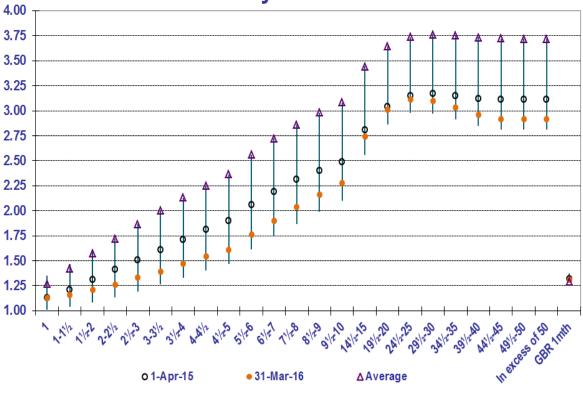

## **PWLB certainty rate variations in 2015-16**

|           |            |            |            |            |            |            |            |            | 1 month    |
|-----------|------------|------------|------------|------------|------------|------------|------------|------------|------------|
|           | 1          | 1-1.5      | 2.5-3      | 3.5-4      | 4.5-5      | 9.5-10     | 24.5-25    | 49.5-50    | variable   |
| 1/4/15    | 1.130%     | 1.210%     | 1.510%     | 1.710%     | 1.900%     | 2.490%     | 3.150%     | 3.110%     | 1.320%     |
| 31/3/16   | 1.130%     | 1.160%     | 1.330%     | 1.470%     | 1.610%     | 2.280%     | 3.110%     | 2.920%     | 1.310%     |
| High      | 1.350%     | 1.470%     | 1.860%     | 2.120%     | 2.350%     | 3.060%     | 3.660%     | 3.580%     | 1.370%     |
| Low       | 1.010%     | 1.040%     | 1.190%     | 1.330%     | 1.470%     | 2.100%     | 2.980%     | 2.810%     | 1.310%     |
| Average   | 1.212%     | 1.302%     | 1.608%     | 1.814%     | 2.004%     | 2.653%     | 3.348%     | 3.216%     | 1.336%     |
| Spread    | 0.340%     | 0.430%     | 0.670%     | 0.790%     | 0.880%     | 0.960%     | 0.680%     | 0.770%     | 0.060%     |
| High date | 05/08/2015 | 06/08/2015 | 02/07/2015 | 15/07/2015 | 14/07/2015 | 14/07/2015 | 02/07/2015 | 14/07/2015 | 30/10/2015 |
| Low date  | 11/02/2016 | 11/02/2016 | 11/02/2016 | 11/02/2016 | 11/02/2016 | 11/02/2016 | 11/02/2016 | 11/02/2016 | 21/03/2016 |

|         | 1 Year     | 5 Year     | 10 Year    | 25 Year    | 50 Year    |
|---------|------------|------------|------------|------------|------------|
| 1/4/15  | 1.13%      | 1.90%      | 2.49%      | 3.15%      | 3.11%      |
| 31/3/16 | 1.13%      | 1.61%      | 2.28%      | 3.11%      | 2.92%      |
| Low     | 1.01%      | 1.47%      | 2.10%      | 2.98%      | 2.81%      |
| Date    | 11/02/2016 | 11/02/2016 | 11/02/2016 | 11/02/2016 | 11/02/2016 |
| High    | 1.35%      | 2.35%      | 3.06%      | 3.66%      | 3.58%      |
| Date    | 05/08/2015 | 14/07/2015 | 14/07/2015 | 02/07/2015 | 14/07/2015 |
| Average | 1.21%      | 2.00%      | 2.65%      | 3.35%      | 3.22%      |